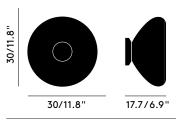

Year of Design 2020 **Finishing Process** Spun, Hand Beaten Environment Indoor, IP20 **Product Weight** 2.70kg **Light Source** Max Wattage 9W Lumens 800 CRI >90 3000 **Colour Temperature** Dimmability Spares LED02-EU Certifications/Electrical Class Certified for NZ/AUS