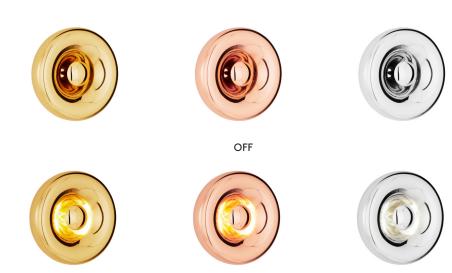

## **VOID SURFACE LED**

ON

Inspired by vacuum flasks, Void is made from pure metal which is formed into a complex double-walled shade. A small but powerful upgraded LED module deep inside the lamp creates a soft but directional light beam, while the exterior is polished to a highly reflective finish. Available in Pendant and Surface light versions.

## VOID SURFACE LED

Inc VAT **£410.00** Exc VAT **£341.67** 

BRASS

CodeVOS01B-SMEU2ComponentsLEDS03BEU, VOS01BShade MaterialBrassShade Colour/FinishBrass, PolishedFitting MaterialSteelFitting Colour/FinishBrass, Polished

## COPPER

CodeVOS01C-SMEU2ComponentsLEDS03CEU, VOS01CShade MaterialCopperShade Colour/FinishCopper, PolishedFitting MaterialSteelFitting Colour/FinishCopper, Polished

## STEEL

CodeVOS01S-SMEU2ComponentsLEDS03SEU, VOS01SShade MaterialSteelShade Colour/FinishSteel, PolishedFitting MaterialSteelFitting Colour/FinishSilver, Polished